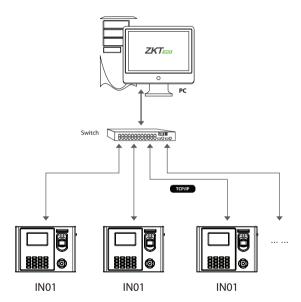

| ID/Mifare/HID, GPRS, Wi-Fi, Webserver, Photo ID, Scheduled-bell, Multiple Verify Mode,<br>External bell |
| Software             | BioTime                                                                                                 |
| Power Supply         | DC12V 1.5A                                                                                              |
| Operating Temp       | 0 °C- 45 °C                                                                                             |
| Operating Humidity   | 20%-80%                                                                                                 |
| Dimension            | 221.7*159.5*47.8mm (Length*Width*Thickness)                                                             |

## Dimensions





# Configuration



# Package List





ZKTeco Middle East E-mail: zk\_me@zkteco.com www.zkteco.me