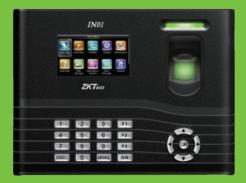

# IN01 Fingerprint Time Attendance Terminal

IN01 is a 3-inch TFT screen Time Attendance Terminal, a well-designed device with the new user-friendly firmware and latest coreboard. It comes with new features like stunning GUI, rock-solid stability, fast matching speed, and excellent expandability.

Built-in 2000mAh backup battery can eliminate the trouble of power failure. Optional with Wi-Fi and GPRS make it easily manage attendance data.