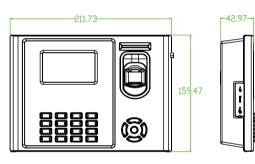

## Dimensions

# Specifications

| Fingerprint Capacity | 3,000                                                                                                   |
|----------------------|---------------------------------------------------------------------------------------------------------|
| ID Card Capacity     | 10,000 (Optional)                                                                                       |
| Record Capacity      | 100,000                                                                                                 |
| Display              | 3 inch TFT Screen                                                                                       |
| Communication        | TCP/IP, USB Host & Client                                                                               |
| Standard Functions   | Work code, SMS, DST, Self-Service Query, Automatic Status Switch, Built-in Battery, ADMS                |
| Optional Functions   | ID/Mifare/HID, GPRS, Wi-Fi, Webserver, Photo ID, Scheduled-bell, Multiple Verify Mode,<br>External bell |
| Software             | BioTime                                                                                                 |
| Power Supply         | DC12V 1.5A                                                                                              |
| Operating Temp       | 0 °C- 45 °C                                                                                             |
| Operating Humidity   | 20%-80%                                                                                                 |
| Dimension            | 221.7*159.5*47.8mm (Length*Width*Thickness)                                                             |